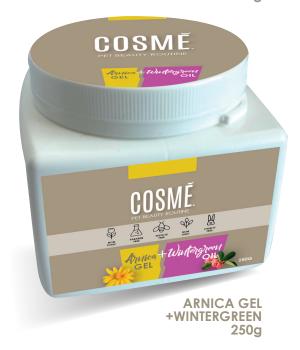

### **ARNICA MONTANA 100% ITALIAN**

### ARNICA GEL ARNICA

a plant of the Asteraceae family, can be effective against: trauma, bruises, ecchymosis, joint and musculoskeletal pain, and aching. Apply to the affected areas and massage gently until completely absorbed. Special composition: non-greasy and non-sticky and is ideal for muscle and joint massages thanks to the action of Arnica, supported by essential oils. Natural formulation, rich in active ingredients.