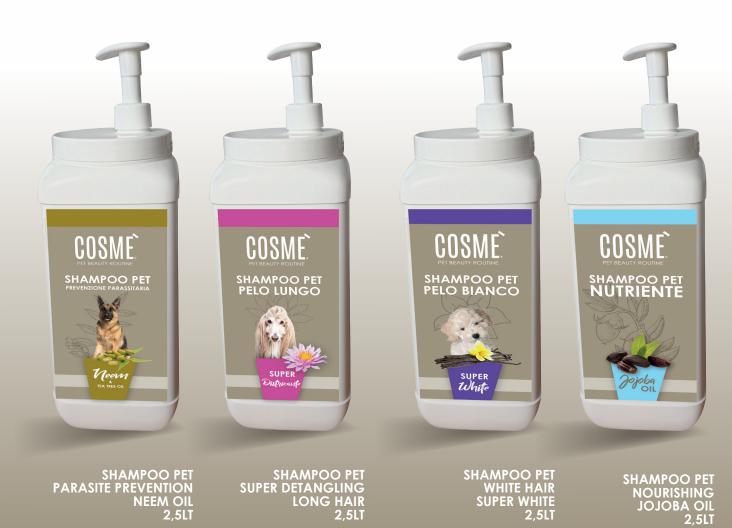

### **SHAMPOO PET**

Thanks to the carefully selected ingredients, pet shampoos moisturize, soothe and make your 4-legged friend's coat extremely smooth and brushable. The essential oils contained within counteract dry skin and any redness, keeping it hydrated with beneficial effects.

COSMÉ PET shampoo is a delicate and safe product that respects the natural balance of the skin. Furthermore, it does not contain irritants or parabens and is absolutely safe for both puppies and adults.

SHAMPOO DOG RESTRUCTURING 100/250/500 ml

SHAMPOO DOG BARRIER EFFECT 100/250/500 ml

SHAMPOO DOG SHORT HAIR 100/250/500 ml

SHAMPOO DOG WHITE HAIR 100/250/500 ml

SHAMPOO DOG AND CAT PARASITIC PREVENTION 100/250/500 ml