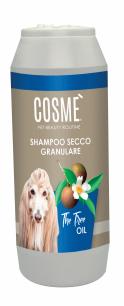

Even bigger, even more convenient!

DRY SHAMPOO

Designed to dry clean and perfume the coat of dogs and cats. Can be applied to puppies and kittens. Enriched with green tea essential oil, which is known for its antioxidant and antibacterial properties, it gives a pleasant fragrance.

**DRY SHAMPOO POWDER TEA TREE** 250G

PET GROOMING SHAMPOO
Thanks to the carefully selected ingredients, pet shampoos moisturize, soothe and make your 4-legged friend's coat extremely smooth and brushable. The essential oils contained within counteract dry skin and any redness, keeping it hydrated with beneficial effects. COSMÉ PET shampoo is a delicate and safe product that respects the natural pH balance. Furthermore, it does not contain irritants or parabens and is absolutely safe for both puppies and adults.