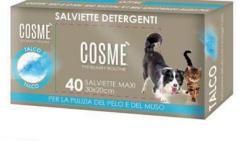

### **CLEANING WIPES MAXI 30X20CM**

**AMBER LEMONGRASS** MYRRH AND CHLORHEXDINE CHAMOMILE AND LAVENDER **MILK AND HONEY TALC MUSK AND ALOE** 

CLEANSING WIPES FOR DOGS AND CATS
Soaked in a special solution that cleanses, deodorizes and refreshes your pet's coat. Very useful in a variety of situations, at home or during walks. Formidable after grooming or changing the coat of your 4-legged friend. Thanks to the active NO ODOR molecules, the product helps to combat the onset of bad odors, especially when the coat is wet from the rain. New 30x20 cm format.