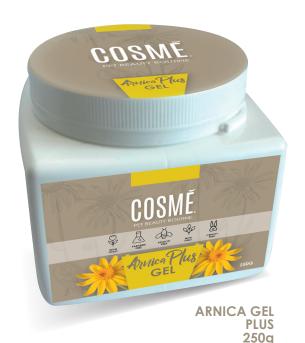

### **ARNICA MONTANA 100% ITALIAN**

### ARNICA GEL ARNICA

a plant of the Asteraceae family, can be effective against: trauma, bruises, ecchymosis, joint and musculoskeletal pain, and aching. Apply to the affected areas and massage gently until completely absorbed. Special composition: non-greasy and non-sticky and is ideal for muscle and joint massages thanks to the action of Arnica, supported by essential oils. Natural formulation, rich in active ingredients.