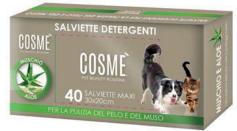

### **CLEANING WIPES MAXI 30X20CM**

**AMBER LEMONGRASS** MYRRH AND CHLORHEXDINE CHAMOMILE AND LAVENDER **MILK AND HONEY TALC MUSK AND ALOE** 

CLEANSING WIPES FOR DOGS AND CATS
Soaked in a special solution that cleanses, deodorizes and refreshes your pet's coat. Very useful in a variety of situations, at home or during walks. Formidable after grooming or changing the coat of your 4-legged friend. Thanks to the active NO ODOR molecules, the product helps to combat the onset of bad odors, especially when the coat is wet from the rain. New 30x20 cm format.