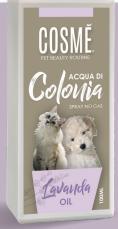

### COLOGNE

And why not conclude the beauty routine of our four-legged friends with a loving touch of vanity? A few sprays of Eau de Cologne enriched with Lavender essential oil will ensure a pleasant scent and will produce a beneficial calming effect thanks to the aromatherapy properties of lavender. A real cuddle.

COLOGNE

ALOE AND ROSEMARY SPRAY TOOTHPASTE 100ML