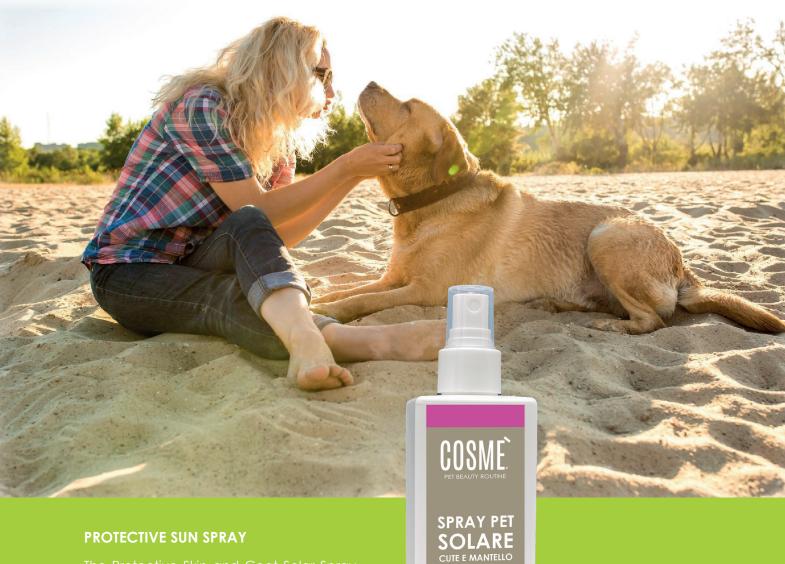

### **PROTECTIVE SUN SPRAY**

The Protective Skin and Coat Solar Spray for dogs is a ready-to-use solution ideal for protecting the skin and coat from the sun, salt, UV rays and bad weather. Recommended especially in the spring/summer period when the time spent outdoors increases between walks, excursions in the countryside, trips to the mountains and to the sea. Also suitable for the most sensitive skin, depending on the external conditions it ensures several hours of well-being and

PROTECTIVE SUN SPRAY FOR SKIN AND COAT 100/250ML

CAR INTERIOR SANITIZER SPRAY 100/250ML

FABRIC SANITIZER SPRAY 100/250ML