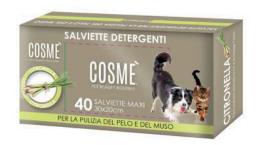

### **CLEANING WIPES MAXI 30X20CM**

**AMBER LEMONGRASS** MYRRH AND CHLORHEXDINE CHAMOMILE AND LAVENDER **MILK AND HONEY TALC MUSK AND ALOE** 

CLEANSING WIPES FOR DOGS AND CATS
Soaked in a special solution that cleanses, deodorizes and refreshes your pet's coat. Very useful in a variety of situations, at home or during walks. Formidable after grooming or changing the coat of your 4-legged friend. Thanks to the active NO ODOR molecules, the product helps to combat the onset of bad odors, especially when the coat is wet from the rain. New 30x20 cm format.