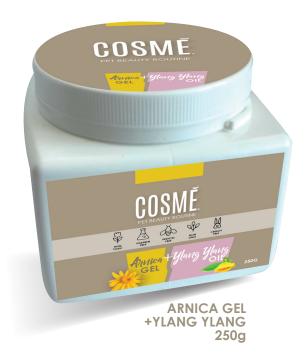

### **ARNICA MONTANA 100% ITALIAN**

### ARNICA GEL ARNICA

a plant of the Asteraceae family, can be effective against: trauma, bruises, ecchymosis, joint and musculoskeletal pain, and aching. Apply to the affected areas and massage gently until completely absorbed. Special composition: non-greasy and non-sticky and is ideal for muscle and joint massages thanks to the action of Arnica, supported by essential oils. Natural formulation, rich in active ingredients.